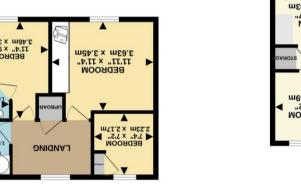

TOTAL FLOOR AREA: 990 sq.ft. (92.0 sq.m.) approx.

CONSERVATORY 9'11" x 8'2" 3.02m x 2.50m 3.02m x 2.93m 9.11" x 9.7" KITCHEN LIVING ROOM

14'11" × 11'11"

4.55m × 3.63m DINING ROOM ■ 9'11" × 8'2" 3.02m × 2.49m

1ST FLOOR 387 sq.ft. (36.0 sq.m.) approx.

GROUND FLOOR 603 sq.ft. (56.0 sq.m.) approx.