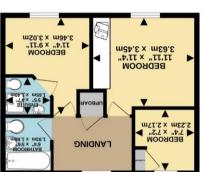

TOTAL FLOOR AREA: 990 sq.ft. (92.0 sq.m.) approx.

CONSERVATORY 9'11" x 8'2" 3.02m x 2.50m 3.02m x 2.93m 9.11" x 9.7" KITCHEN LIVING ROOM

14'11" × 11'11"

4.55m × 3.63m DINING ROOM ■ 9'11" × 8'2" 3.02m × 2.49m

1ST FLOOR 387 sq.ft. (36.0 sq.m.) approx.

GROUND FLOOR 603 sq.ft. (56.0 sq.m.) approx.