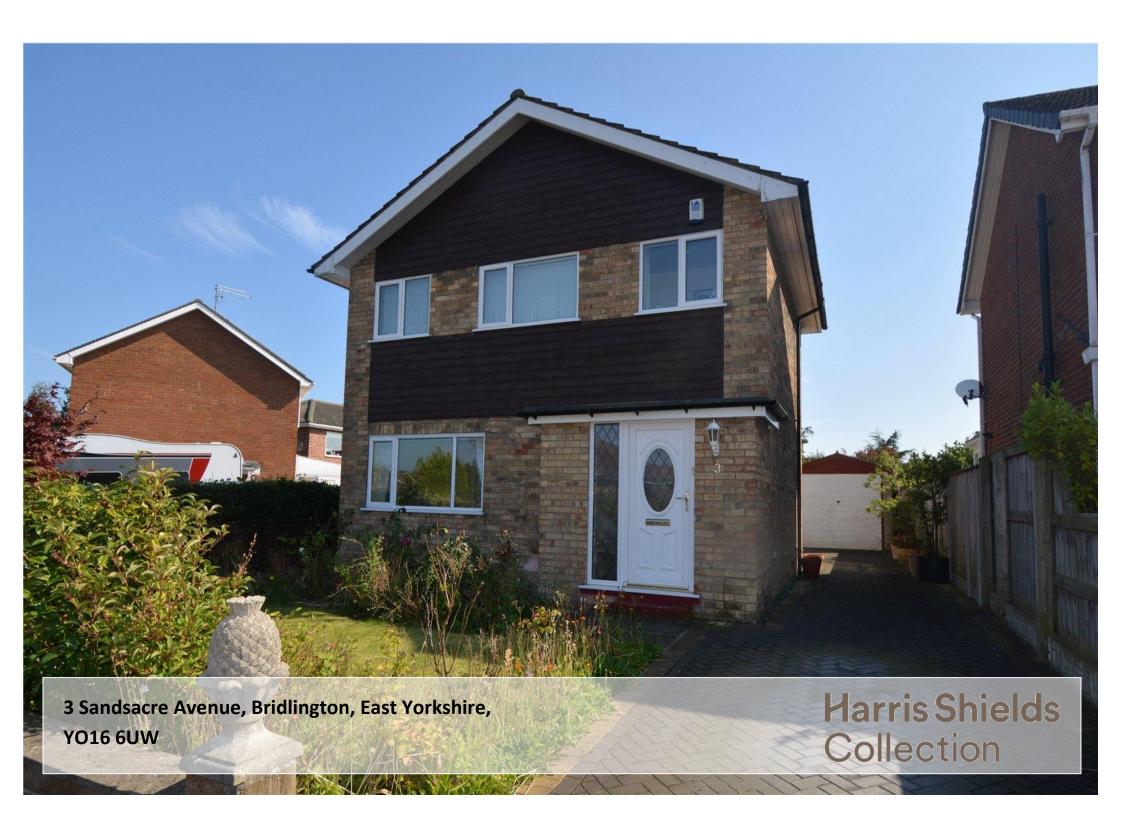

## 3 BEDROOM DETACHED HOUSE IN POPULAR "SANDSACRE" AREA OF

- Detached House.
- ✓ 3 Bedrooms.
- ✓ 2 Receptions Rooms.
- ✓ Fitted Kitchen.
- ✓ Conservatory.
- ✓ Gardens To Front and Rear.
- Separate Garage.
- ✓ Gas Central Heating.

Harris Shields Collection are delighted to bring to the market this "Dunk" built detached house which benefits from Gas Central Heating and UPVc Double Glazing.

The property briefly comprises: Hallway, Living Room with open plan Diner, Fitted Kitchen, Conservatory, 3 Bedrooms (one with en-suite shower room) and house Bathroom / WC. There are Gardens to the front and rear and a separate Garage to the rear. The dwelling is situated in the popular "Sandsacre" area on the northern side of Bridlington, approximately 1.5 miles from the Town Centre and 1.5 miles from the village of Sewerby. Local amenities include public library, supermarket and mini market. There is a regular bus service into the town centre and the stunning cliff tops walk is only a short distance away.