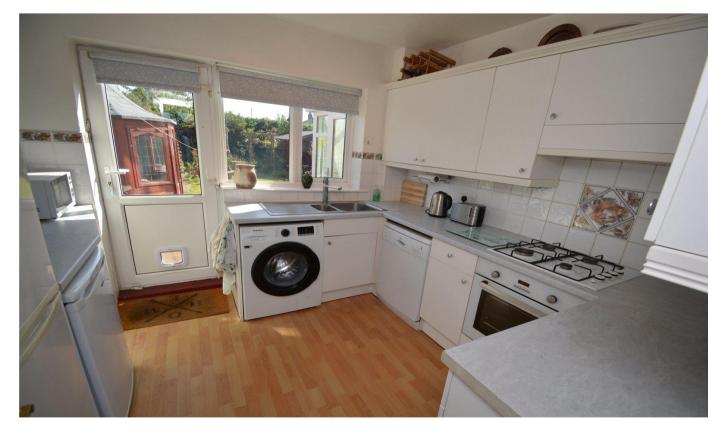

## 3 BEDROOM DETACHED HOUSE IN POPULAR "SANDSACRE" AREA OF

- Detached House.
- ✓ 3 Bedrooms.
- ✓ 2 Receptions Rooms.
- ✓ Fitted Kitchen.
- ✓ Conservatory.
- ✓ Gardens To Front and Rear.
- Separate Garage.
- ✓ Gas Central Heating.

Harris Shields Collection are delighted to bring to the market this "Dunk" built detached house which benefits from Gas Central Heating and UPVc Double Glazing.

The property briefly comprises: Hallway, Living Room with open plan Diner, Fitted Kitchen, Conservatory, 3 Bedrooms (one with en-suite shower room) and house Bathroom / WC. There are Gardens to the front and rear and a separate Garage to the rear. The dwelling is situated in the popular "Sandsacre" area on the northern side of Bridlington, approximately 1.5 miles from the Town Centre and 1.5 miles from the village of Sewerby. Local amenities include public library, supermarket and mini market. There is a regular bus service into the town centre and the stunning cliff tops walk is only a short distance away.